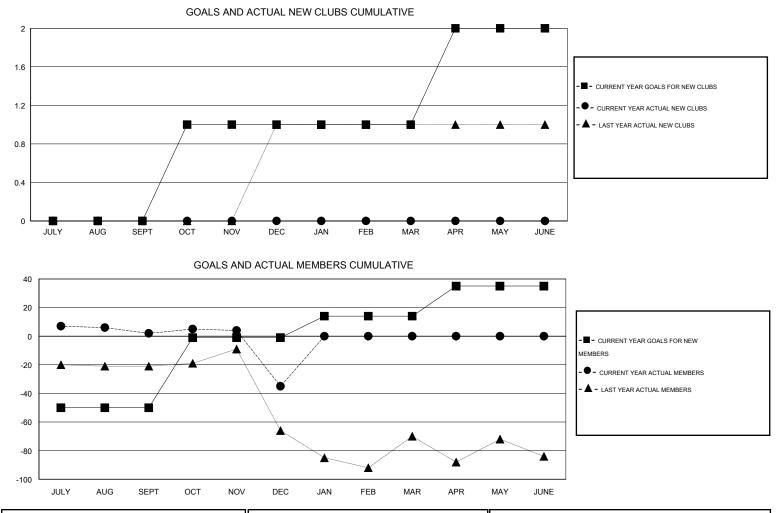

## LOCATION NORTH CAROLINA

 $\mathsf{GMT} \: \mathsf{CA} \: 1$ Members

| Clubs                                      |                  |                   |                  |                  | Members                                    |                    |                                     |                    |                  |  |
|--------------------------------------------|------------------|-------------------|------------------|------------------|--------------------------------------------|--------------------|-------------------------------------|--------------------|------------------|--|
|                                            | RESU             | LTS FOR 2014-2015 |                  |                  | RESULTS FOR 2014-2015                      |                    |                                     |                    |                  |  |
| QUARTER                                    | NEW CLUB<br>GOAL | NEW CLUBS         | DROPPED<br>CLUBS | NET<br>GAIN/LOSS | QUARTER                                    | NEW MEMBER<br>GOAL | CHARTER AND<br>NEW MEMBERS<br>ADDED | DROPPED<br>MEMBERS | NET<br>GAIN/LOSS |  |
| JULY/AUG/SEPT                              | 0                | 0                 | 0<br>3           | 0<br>-3          | JULY/AUG/SEPT                              | -50<br>49          | 31<br>19                            | 29<br>56           | 2<br>-37         |  |
| OCT/NOV/DEC<br>JAN/FEB/MAR<br>APR/MAY/JUNE | 0                | 0                 | 0                | 0                | OCT/NOV/DEC<br>JAN/FEB/MAR<br>APR/MAY/JUNE | 15<br>21           | 0                                   | 0                  | 0                |  |